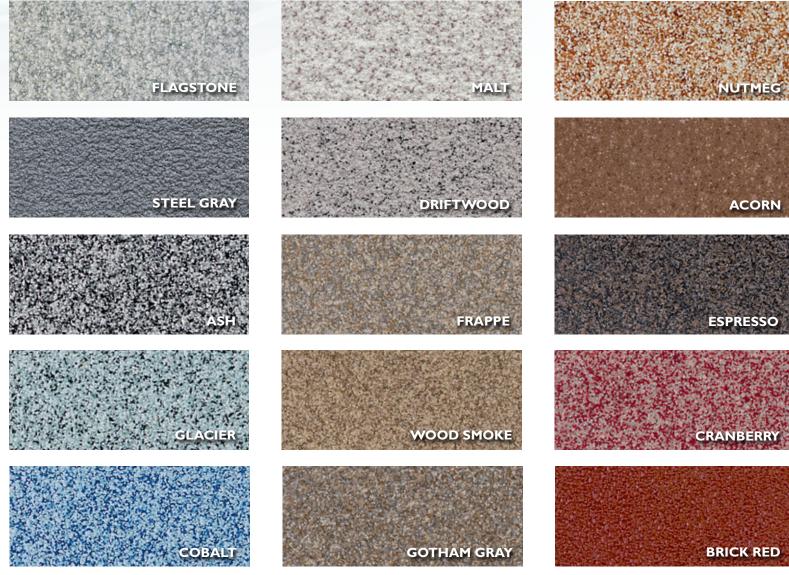

High performance, water-proof, slip-resistant, floor formulated for mechanical equipment rooms, pump mezzanines and areas requiring a positive-side waterproof solution.

Color matching available with additional lead time, minimum order requirements and a slight premium. Color reproductions are as accurate as modern photography and quality printing methods can produce. For actual color please request a sample, www.stonhard.com. © 2019 Stonhard

MD

High-performance, chemical and crack-resistant floors formulated for mechanical equipment rooms, pump mezzanines and areas requiring waterproof solutions. Stongard delivers slip resistance and positive side moisture protection.