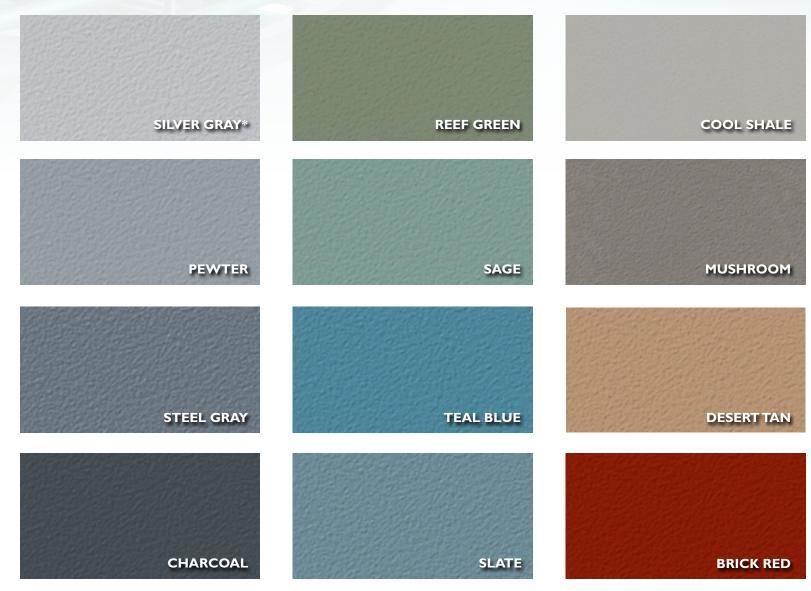

<sup>\*</sup>Silver Gray color available with Stongard MR and MX systems only.

MX

Color matching available with additional lead time, minimum order requirements and a slight premium. Color reproductions are as accurate as modern photography and quality printing methods can produce. For actual color please request a sample, www.stonhard.com. © 2019 Stonhard